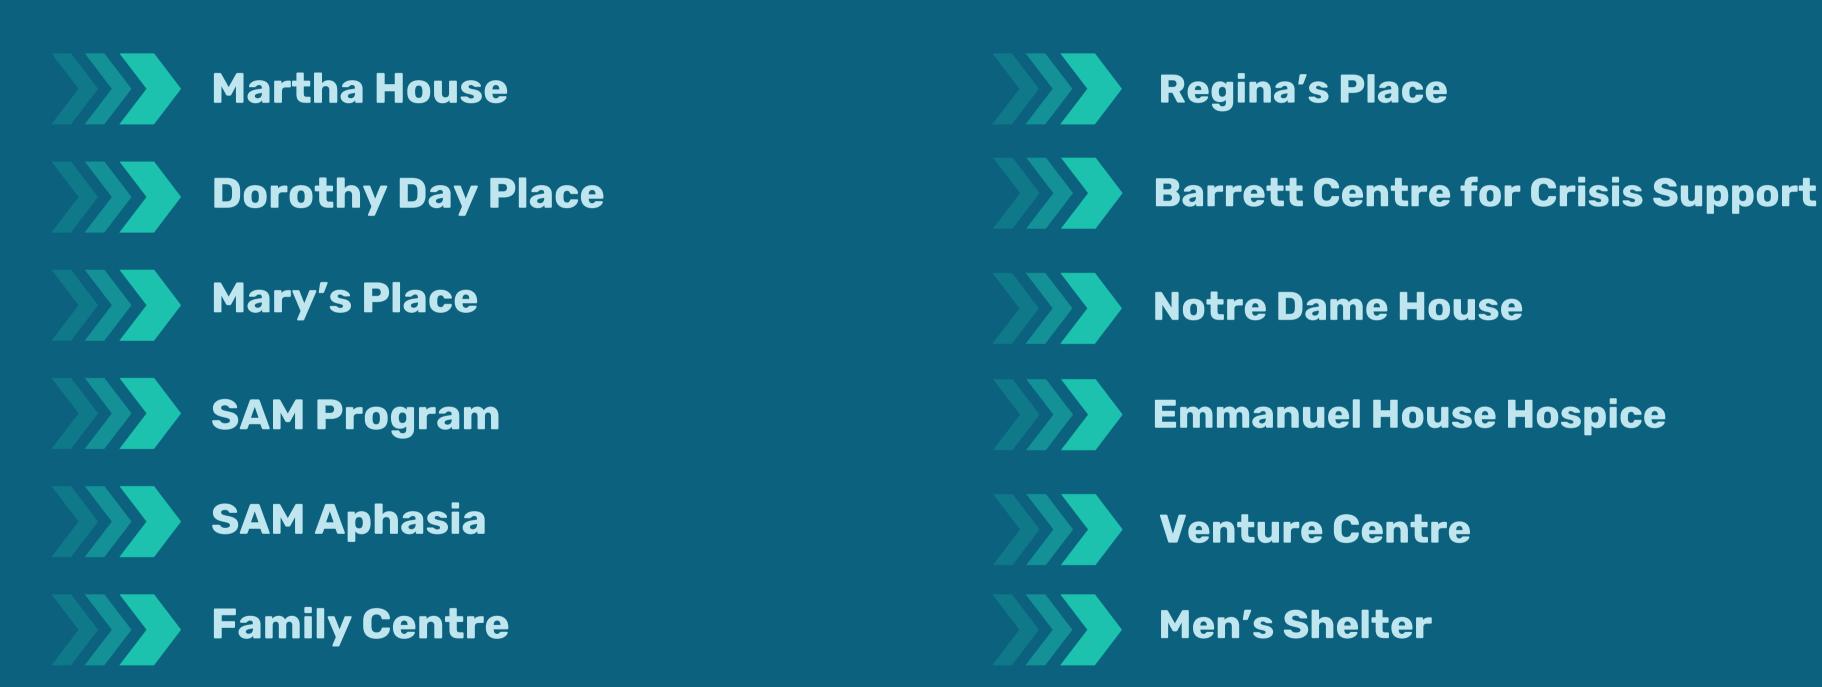

#### VOLUNTEER OPPORTUNITIES

#### WE ARE LOOKING FOR VOLUNTEERS TO FILL THE FOLLOWING POSITIONS

**Child Minding** 

Friendly Visitor

HEARTFUL LEARNING FOUNDATION

**Special Events** 

Meal Serving

Marketplace Support

Program Support

Reception